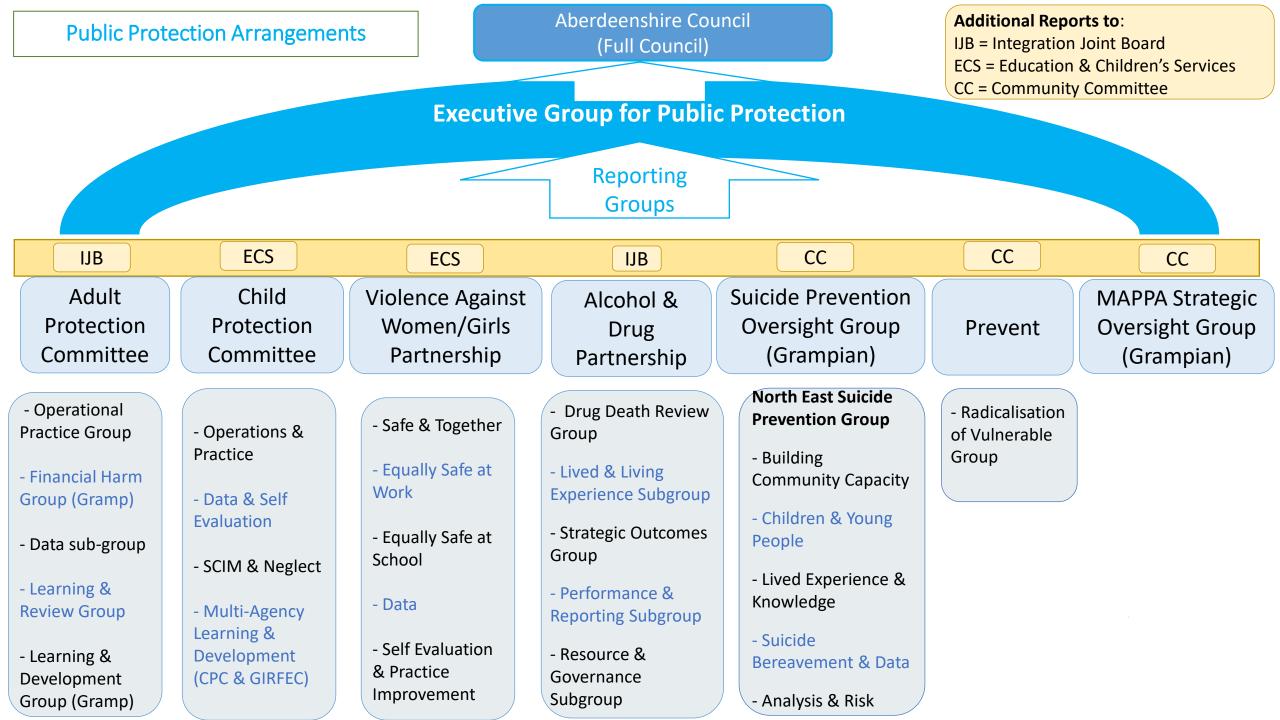

Aberdeenshire Council Communities Committee

**Adult Protection Committee** 

**Child Protection Committee** 

Vaccination Transformation Programme Board

Violence Against Women Partnership

Risk and Assurance Group